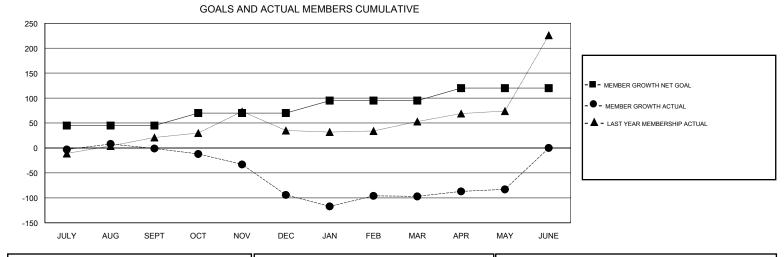

### GMT CA

| Clubs         |               |           |               | Members               |                           |                         |                                                    |  |
|---------------|---------------|-----------|---------------|-----------------------|---------------------------|-------------------------|----------------------------------------------------|--|
|               | RESULTS FOR   | 2018-2019 |               | RESULTS FOR 2018-2019 |                           |                         |                                                    |  |
| QUARTER       | NEW CLUB GOAL | NEW CLUBS | DROPPED CLUBS | QUARTER               | MEMBER GROWTH NET<br>GOAL | MEMBER GROWTH<br>ACTUAL | DROPPED<br>MEMBERS ACTUAL<br>(including transfers) |  |
| JULY/AUG/SEPT | 1             | 0         | 0             | JULY/AUG/SEPT         | 45                        | 48                      | 43                                                 |  |
| OCT/NOV/DEC   | 1             | 1         | 1             | OCT/NOV/DEC           | 25                        | 42                      | 134                                                |  |
| JAN/FEB/MAR   | 1             | 1         | 0             | JAN/FEB/MAR           | 25                        | 52                      | 53                                                 |  |
| APR/MAY/JUNE  | 1             | 0         | 0             | APR/MAY/JUNE          | 25                        | 28                      | 13                                                 |  |