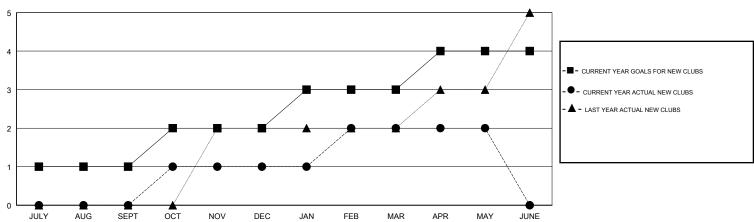

### GMT CA

| Clubs         |               |           |               | Members               |                           |                         |                                                    |  |
|---------------|---------------|-----------|---------------|-----------------------|---------------------------|-------------------------|----------------------------------------------------|--|
|               | RESULTS FOR   | 2018-2019 |               | RESULTS FOR 2018-2019 |                           |                         |                                                    |  |
| QUARTER       | NEW CLUB GOAL | NEW CLUBS | DROPPED CLUBS | QUARTER               | MEMBER GROWTH NET<br>GOAL | MEMBER GROWTH<br>ACTUAL | DROPPED<br>MEMBERS ACTUAL<br>(including transfers) |  |
| JULY/AUG/SEPT | 1             | 0         | 0             | JULY/AUG/SEPT         | 45                        | 48                      | 43                                                 |  |
| OCT/NOV/DEC   | 1             | 1         | 1             | OCT/NOV/DEC           | 25                        | 42                      | 134                                                |  |
| JAN/FEB/MAR   | 1             | 1         | 0             | JAN/FEB/MAR           | 25                        | 52                      | 53                                                 |  |
| APR/MAY/JUNE  | 1             | 0         | 0             | APR/MAY/JUNE          | 25                        | 28                      | 13                                                 |  |